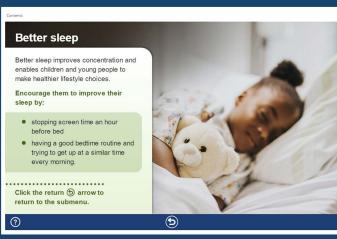

#### Supporting children and young people to tackle obesity

- Making healthy food choices
- Encouraging activity
- Better sleep
- Supporting emotional and mental health