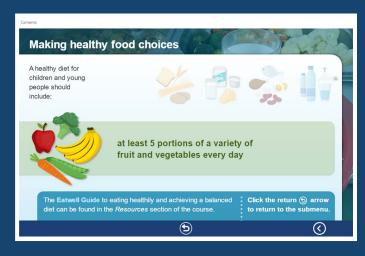

#### Supporting children and young people to tackle obesity

- Making healthy food choices
- Encouraging activity
- Better sleep
- Supporting emotional and mental health